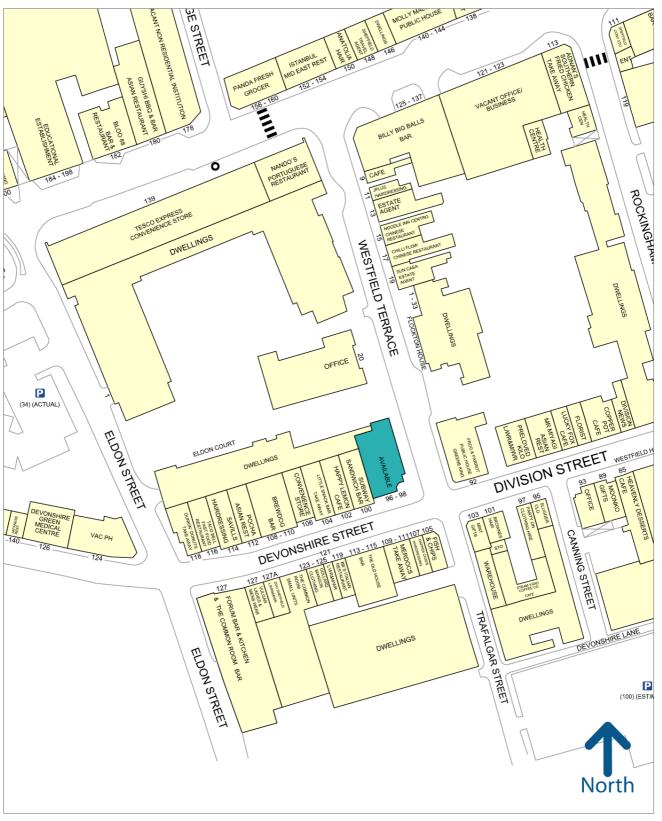

Eldon Court is a high profile retail parade which is prominently located fronting the busy Devonshire Street. Eldon Court's tenant line-up includes **BrewDog**, **Taco Bell** and **Subway** along with a number of strong independent retailers.

# PRIME SHOP TO LET

Copyright and confidentiality Experian, 2022.  $\ @$  Crown copyright and database rights 2022. OS 100019885

Experian Goad Plan Created: 19/04/2023 Created By: Rawstron Johnson

For more information on our products and services: www.experian.co.uk/goad | goad.sales@uk.experian.com | 0845 601 6011