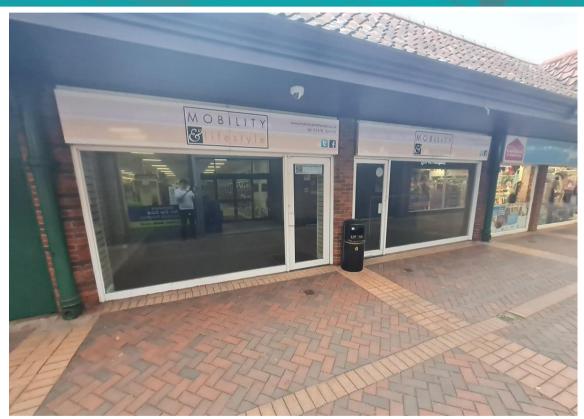

The subject premises are located in a prominent position as you enter Isaac Newton Shopping Centre from the bus station. Nearby occupiers include national multiples such as: Maxi Deals, Shoezone, VPZ, and PDSA.

# **ACCOMODATION**

The property is arranged over ground floor and provides the following net internal areas:

Ground Floor Sales
\*subject to onsite verification.

1,150 sq ft (106.8 sq m)