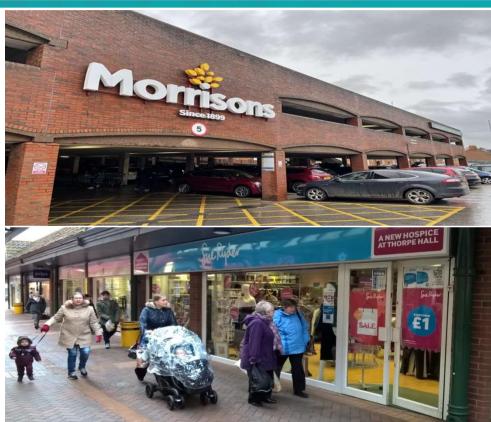

# LOCATION

Grantham is located 23 miles east of Nottingham and 25 miles south of Lincoln. The town has a population of approximately 44,898 (Census, 2021).

Morrisons is one of the main supermarkets in Grantham and provides a range of in-store services for the surrounding suburbs.

The subject premises are located in a prominent position as you enter Isaac Newton Shopping Centre from the bus station. Nearby occupiers include national multiples such as: Maxi Deals, Shoezone, VPZ, and PDSA.