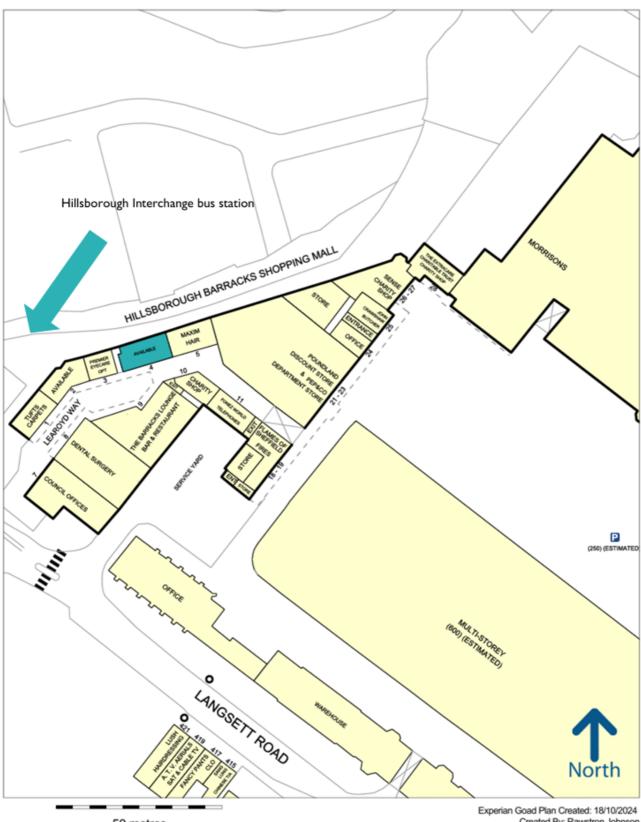

The subject development is prominently positioned next to the Hillsborough Interchange bus station and a Morrisons superstore with circa 600 free car parking spaces.

Nearby occupiers include, **Poundland, The Barracks Lounge, One Smile, Sense,** and **Flames.** 