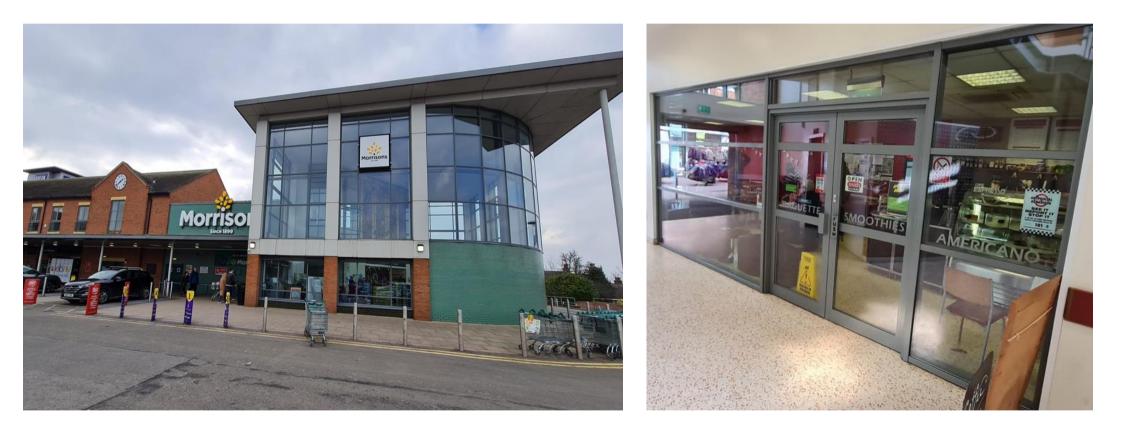

# LOCATION

Swadlincote is 6 miles north west of Burton-Upon-Trent and 5 miles south east of Ashby-de-la-Zouch. The town has a population of approximately 34,576 (Census, 2021).

Morrisons is one of the main supermarkets in Swadlincote and provides a range of in-store services for the surrounding suburbs.

The subject premises are located in a prominent position on the walkway between the supermarket and the High Street where national multiples including, **Birds Bakery**, **Card Factory**, and **Greggs** are located.