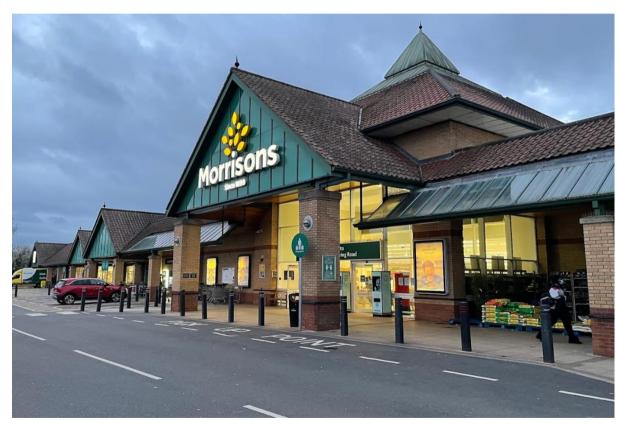

## LOCATION

Northampton is 20 miles north of Milton Keynes and 16 miles south west of Kettering. The city has a population of approximately 243,511 (Census, 2021).

Morrisons is one of the main supermarkets in Northampton and provides a range of in-store services for the surrounding suburbs.

The supermarket is also situated adjacent to national multiples including McDonald's, Starbucks, and Busy Bee's Day Nursery.