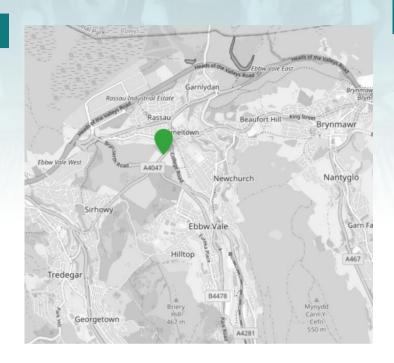

## LOCATION

Ebbw Vale is 11 miles southwest of Merthyr Tydfil and 3 miles northeast of Brynmawr. The town has a population of approximately 19,633 (Census, 2021).

Morrisons is one of the main supermarkets in and around Ebbw Vale and provides a range of in-store services for the surrounding suburbs.