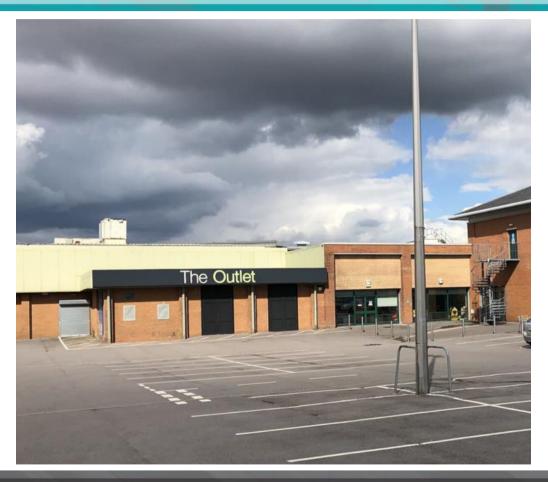

# LARGE RETAIL UNIT TO LET ADJACENT TO MORRISONS SUPERMARKET

The subject premises is situated adjacent to the Morrisons store and benefits from a large free surface car park.

Nearby retailers include: Screwfix, B&M, and KFC.

## **ACCOMODATION**

The property is arranged over ground floor and provides the following net internal areas:

Ground Floor Lobby Ground Floor Sales Ground Floor Ancillary 1,048 sq.ft (97 sq.m) 10,968 sq.ft. (1,019 sq.m) 4,849 sq.ft. (451 sq.m)