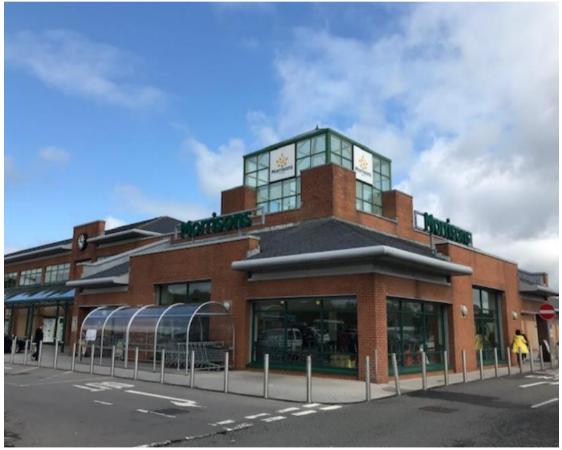

## LOCATION

Ebbw Vale is 11 miles southwest of Merthyr Tydfil and 3 miles northeast of Brynmawr. The town has a population of approximately 19,633 (Census, 2021).

Morrisons is one of the main supermarkets in and around Ebbw Vale and provides a range of in-store services for the surrounding suburbs.

The subject premises is situated adjacent to the Morrisons store and benefits from a large free surface car park.

Nearby retailers include: Screwfix, B&M, and KFC.