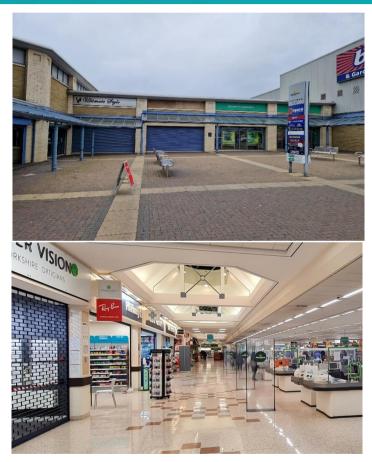

The supermarket also accommodates complimentary retailers including **Card Factory**, **Timpson's** and a pharmacy.

The subject unit occupies a prominent external position, situated between the main store and **Specsavers** and **B&M**, overlooking the busy surface carpark. **The Range** are also located close by.