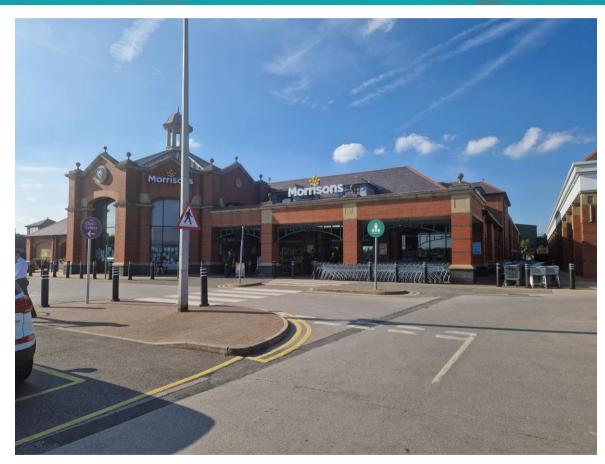

# LOCATION

The spa town of Harrogate is situated approximately 17 miles east of Leeds, and 23 miles west of York. The town has a population of 162,700 (2021).

Morrisons is one of the main supermarkets serving the eastern side of Harrogate town centre and provides a range of in-store services for the town and surrounding areas.

The supermarket is serviced by a large free car park.

Nearby occupiers include: **Currys, Homebase** and **Wren Kitchens.** There is also a Morrisons petrol filling station on site.

The unit is prominently located at the front of the store, as you enter through the main entrance.