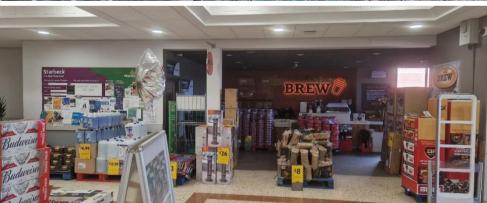

# **HARROGATE - INSTORE UNIT MORRISONS SUPERMARKET - HG2 7LD**

# HIGHLY PROMINENT SUPERMARKET UNIT TO LET

# **ACCOMODATION**

The property is arranged over ground floor and provides the following approximate net internal area:

**Ground Floor** 

662 sq.ft (62 sq.m)\*

\*There is potential to extend the area to approximately 1,083 sq.ft. (101 sq.m) in total – further details on request.