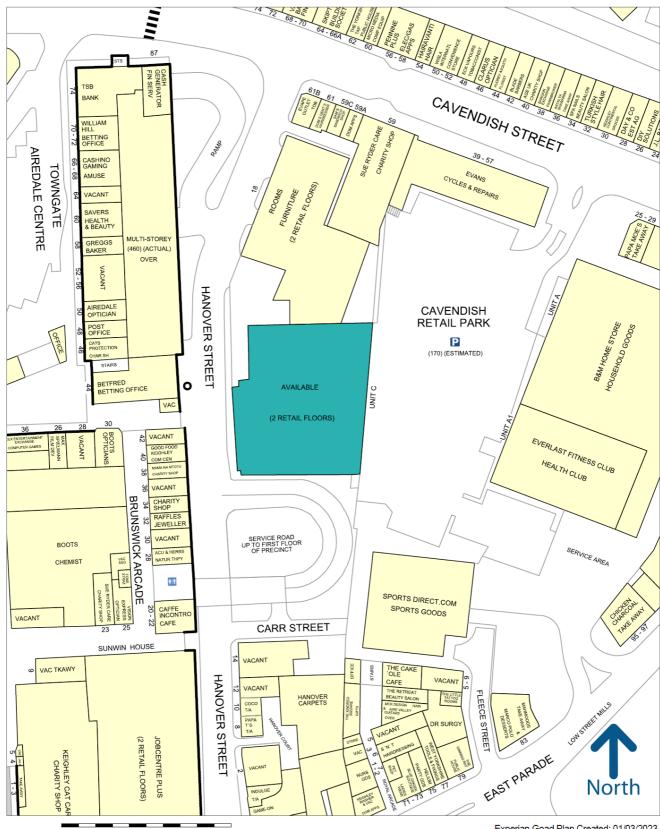

## **KEIGHLEY • CAVENDISH RETAIL PARK • UNIT C**

Keighley is a market town located in the City of Bradford Borough

approximately 10 miles north west of Bradford and 10 miles south

Unit C is located on Cavendish Retail Park, in the heart of Keighley

town centre. The retail park is adjacent to the Airedale Shopping

The Retail Park hosts national occupiers including **Sports Direct**,

Everlast Gym, Evans Cycles and B&M. The park also benefits

of West Yorkshire, with a population of 57,500 (Census, 2021),

# ON BEHALF OF FRASERS GROUP

50 metres

Copyright and confidentiality Experian, 2022.  $\ \odot$  Crown copyright and database rights 2022. OS 100019885

Experian Goad Plan Created: 01/03/2023 Created By: Rawstron Johnson