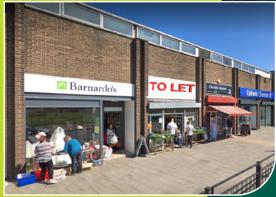

Loading is provided into the rear of the first floor via a raised loading platform from the rear service yard.

Other retailers within the block include Coral, Barnardos, Iceland

and Cohens. Mind have also recently committed to the scheme.

## Units available