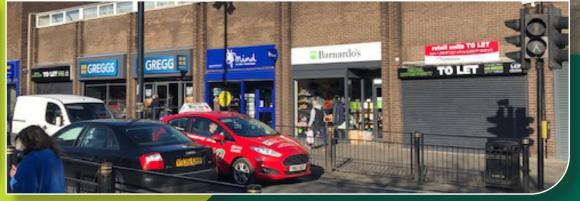

# THE GREEN

Suburban retail premises

**Southwick Sunderland SR5 2JE** 

**DESCRIPTION** 

The properties forms part of a modern block of properties arranged over ground and first floors comprising sales shop on the ground floor with ancillary and WC accommodation at first floor level.

Loading is provided into the rear of the first floor via a raised loading platform from the rear service yard.

Other retailers within the block include Coral, Barnardos, Iceland

and Cohens. Mind have also recently committed to the scheme.

### **Location - SR5 2JE**

The unit occupies a prime position within this popular shopping parade serving a densely populated residential area on the north side of the River Wear. The property is situated within the prime section of The Green. Other nearby occupiers of note include Coral, Iceland, Greggs and Cohens chemists.