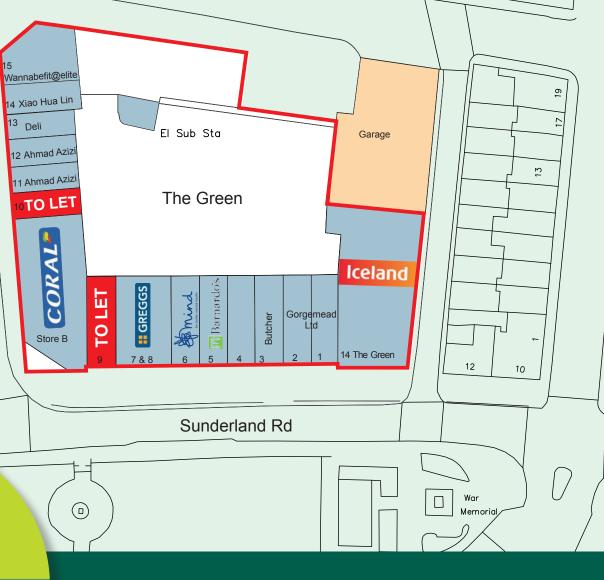

Loading is provided into the rear of the first floor via a raised loading platform from the rear service yard.

Other retailers within the block include Coral, Barnardos, Iceland

and Cohens. Mind have also recently committed to the scheme.

## Units available

### AREAS (approx. NIA)

| UNIT 9              | sq.ft             | sq.m           |
|---------------------|-------------------|----------------|
| Total               | 1,318             | 122.45         |
| Energy performance* |                   | Rating E       |
| Rent                | £13,500 per annum |                |
| Rateable Value      |                   | £11,000        |
| Service Charge      |                   | £812 PA ex VAT |

| UNIT 10             | sq.ft            | sq.m           |
|---------------------|------------------|----------------|
| Total               | 488              | 45.34          |
| Energy performance* |                  | Rating E       |
| Rent                | £9,500 per annum |                |
| Rateable Value      |                  | £12,000        |
| Service Charge      |                  | £301 PA ex VAT |
|                     |                  |                |

### **Location - SR5 2JE**

The unit occupies a prime position within this popular shopping parade serving a densely populated residential area on the north side of the River Wear. The property is situated within the prime section of The Green. Other nearby occupiers of note include Coral, Iceland, Greggs and Cohens chemists.