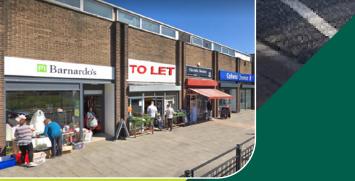

Loading is provided into the rear of the first floor via a raised loading platform from the rear service yard.

Other retailers within the block include Coral, Barnardos, Iceland

and Cohens. Mind have also recently committed to the scheme.

## Units available