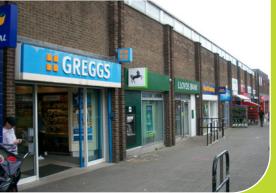

### **Location - SR5 2JE**

The unit occupies a prime position within this popular shopping parade serving a densely populated residential area on the north side of the River Wear. The property is situated within the prime section of The Green. Other nearby occupiers of note include Coral, Iceland, Greggs and Cohens chemists.

Loading is provided into the rear of the first floor via a raised loading platform from the rear service yard.

Other retailers within the block include Coral, Barnardos, Iceland

and Cohens. Mind have also recently committed to the scheme.