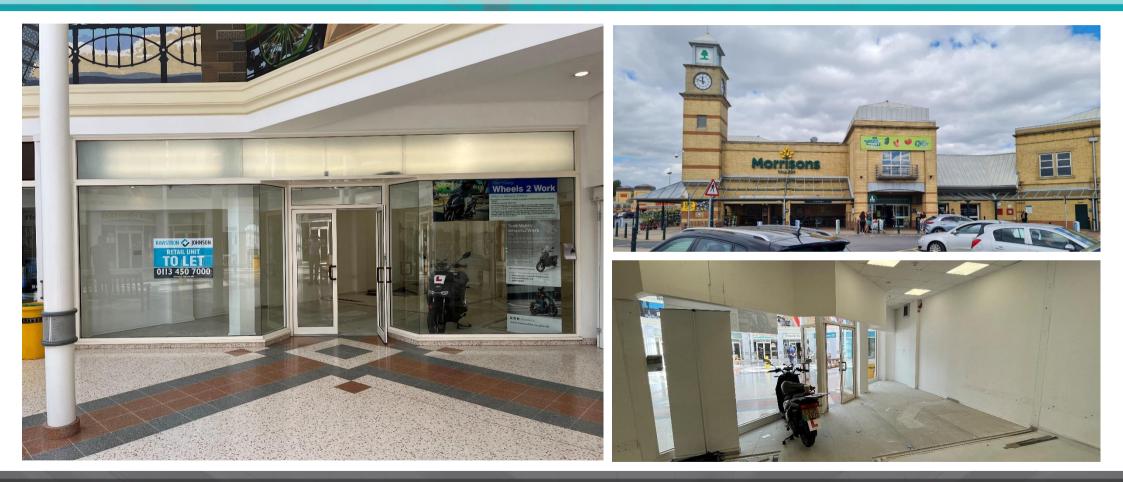

# LOCATION

Darlington is situated approximately 16 miles west of Middlesbrough, 12 miles west of Stockton and 11 miles west of Yarm. The town has a population of 105,564 (Census, 2011).

Morrisons is one of the main supermarkets in Darlington and provides a range of in-store services for the town and surrounding areas. These include Fishmonger, Pharmacy, Recycling Centre, Rug Doctor, Butchers, Carpet Cleaning, Car Wash, Amazon Locker, Bakery and Café.

**Card Factory, Timpsons** and several independent retailers are also in occupation in within the supermarket. The wide range of services on offer and long opening hours attracts high footfall to Morton Park.

### ACCOMODATION

The property is arranged over ground and floor and provides the following net internal areas:

Ground Floor

694 sq.ft (64.5 sq.m)