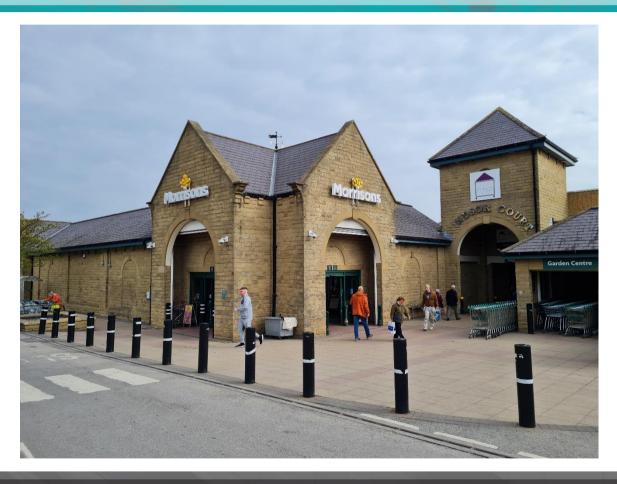

## LOCATION

Morley is a market town situated approximately 5 miles south-west of Leeds and 9 miles south-east of Bradford. The town has a population of 47,033 (Census, 2021).

Morrisons is the principal supermarket in Morley and provides a range of in-store services for the town and surrounding areas. These include but are not limited to: Click & Collect, Fishmonger, Petrol Station, Recycling Centre, Rug Doctor, Butcher, Carpet Cleaning, Car Wash and Garden Centre. The wide range of services on offer and long opening hours attracts high footfall.

The 92,000 sqft Morrisons supermarket anchors Windsor Court, acting as the thoroughfare between Morrisons and Morley's prime retailing pitch. Morrisons offers extensive 3 hours free parking and nearby retailers include **Halifax**, **Greggs**, **Specsavers** and **Boots**.

The subject premises occupies a prominent position at the entrance of the supermarket.