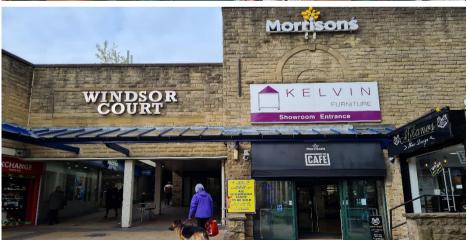

The 92,000 sqft Morrisons supermarket anchors Windsor Court, acting as the thoroughfare between Morrisons and Morley's prime retailing pitch. Morrisons offers extensive 3 hours free parking and nearby retailers include **Halifax**, **Greggs**, **Specsavers** and **Boots**.

The subject premises occupies a prominent position at the entrance of the supermarket.