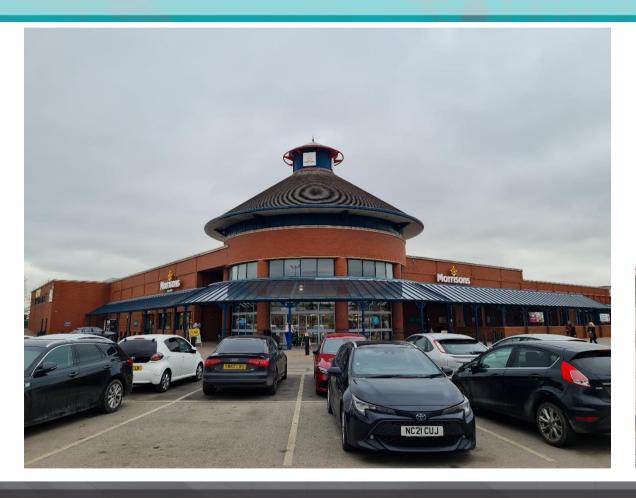

Morrison's is one of the principal supermarkets in Hunslet, providing a range of services for the town and surrounding areas. These include but are not limited to: Café, fishmonger, butcher, baker and laundrette. The wide range of in-store services on offer with long opening hours attracts high footfall from the local catchment.

The 90,000 sqft Morrisons supermarket anchors the Penny Hill Centre at the heart of Hunslet providing a district centre and offers extensive free car parking facilities. The Penny Hill Centre is home to national and local profile retailers including Halifax, Card Factory, Lloyds Bank, Greggs and Costa Coffee.

The subject premises occupies a prominent position fronting the entrance to the Penny Hill Centre and overlooking the Morrisons check outs.