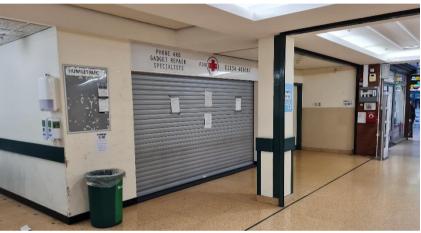

The subject premises occupies a prominent position fronting the entrance to the Penny Hill Centre and overlooking the Morrisons check outs.

## **ACCOMODATION**

The property is arranged over ground floor and provides the following net internal areas:

Ground Floor Sales 220 sq ft (20.44 sq m)