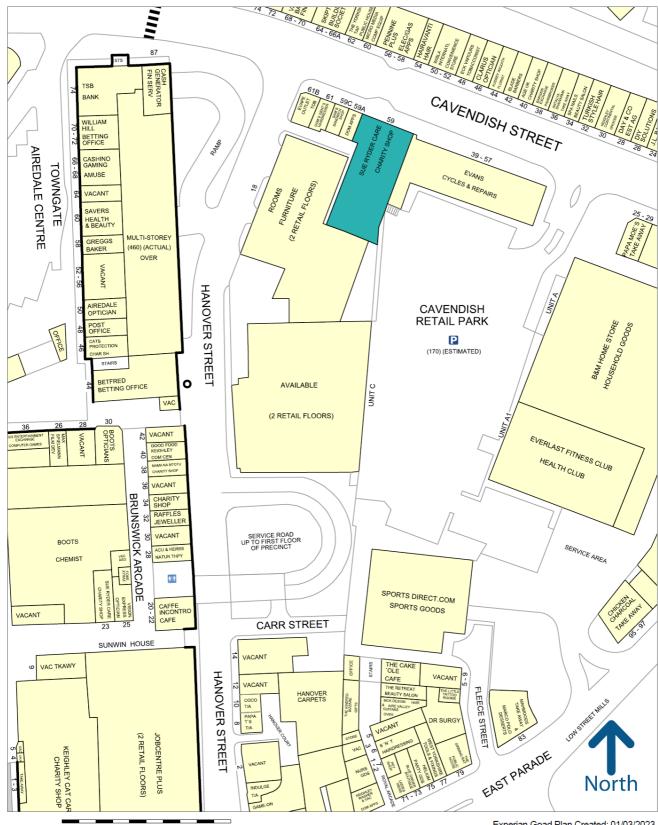

The property is located on Cavendish Retail Park, in the heart of Keighley town centre, fronting Cavendish Street. The retail park is adjacent to the Airedale Shopping Centre, the towns prime retail pitch.

The Retail Park hosts national tenant occupiers including Sports Direct, Everlast Gyms, Evans Cycles and B&M. The scheme benefits from approximately 170 onsite parking spaces.

# PRIME RETAIL SPACE TO LET

50 metres

Copyright and confidentiality Experian, 2022. © Crown copyright and database rights 2022. OS 100019885

Experian Goad Plan Created: 01/03/2023 Created By: Rawstron Johnson