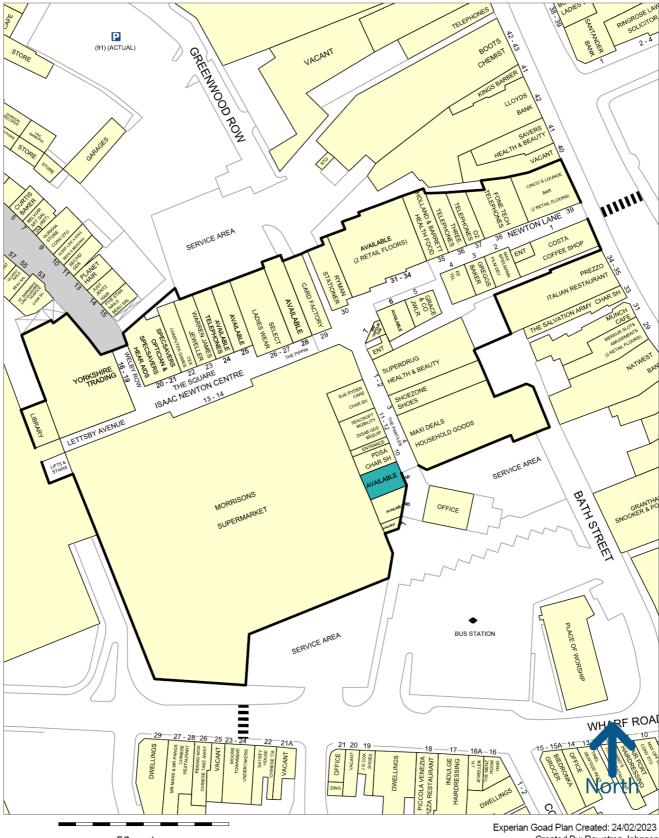

The town has a resident population of approximately 34,000 but draws on a wider district population of approximately 125,000.

Isaac Newton Shopping Centre represents the prime retail pitch in Grantham and is anchored by a 62,000 sq. ft Morrisons supermarket. The centre is occupied by a complimentary mix of multiple and independent retailers including Loungers, Holland and Barrett, Specsavers, Maxideals and Costa.

The centre has an integral 560 space multi-storey car park.

The subject unit occupies a prominent position opposite Maxideals, near to the entrance from the towns Bus Station.

# PRIME SHOP TO LET

**IOHNSON** RETAIL AND LEISURE PROPERTY CONSULTANTS

50 metres

Copyright and confidentiality Experian, 2022. © Crown copyright and database rights 2022. OS 100019885

Created By: Rawstron Johnson