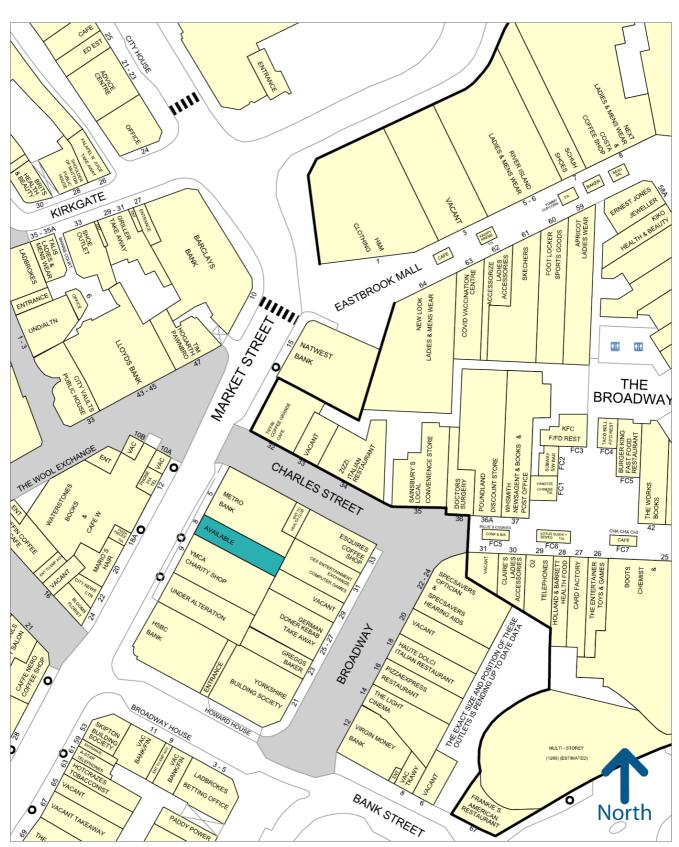

The property occupies a prime location on Market Street close to the entrances to the Broadway Shopping Centre. The premises are immediately adjacent to **Metro Bank** and other occupiers represented nearby include **Sainsbury's Local**, **Zizzi, Tiffin Coffee, Easy Gym, Waterstones** and **Caffe Nero.** 