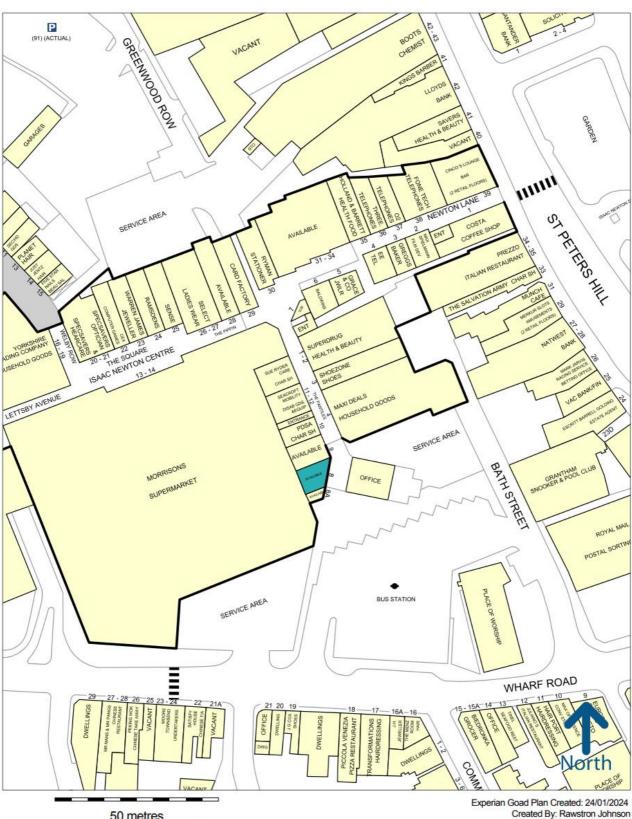

The town has a resident population of approximately 34,000 but draws on a wider district population of approximately 125,000.

Isaac Newton Shopping Centre represents the prime retail pitch in Grantham and is anchored by a 62,000 sq. ft Morrisons supermarket. The centre is occupied by a complimentary mix of multiple and independent retailers including **Loungers, Holland** and Barrett, Specsavers, and Costa.

The centre has an integral 560 space multi-storey car park.

The subject unit occupies a prominent position opposite the towns bus station.